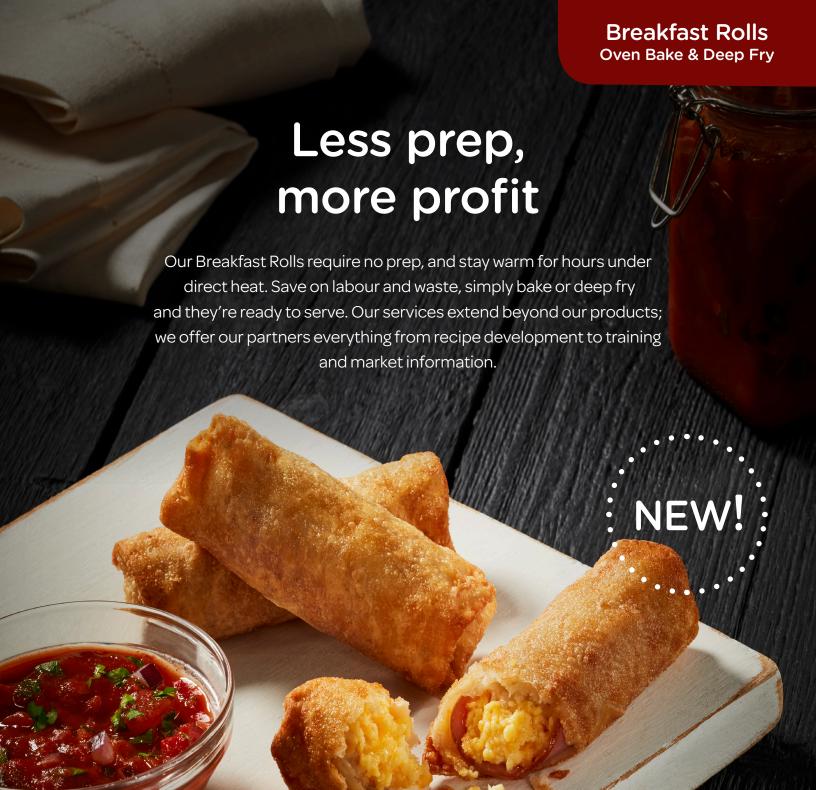

# Easy and delicious bite-sized breakfast

Our delicious breakfast rolls are a perfect menu item, crispy on the outside and flavourful on the inside. Available in Egg, Cheese and Back Bacon flavour.

### CONVENIENT

- Perfect for all-day breakfast or as an appetizer
- · An easy grab-and-go menu item

#### **ECONOMICAL**

- · Reduced cost, labour and waste
- · Portion control for menu planning and costing

#### SAFE

Cook from frozen and serve